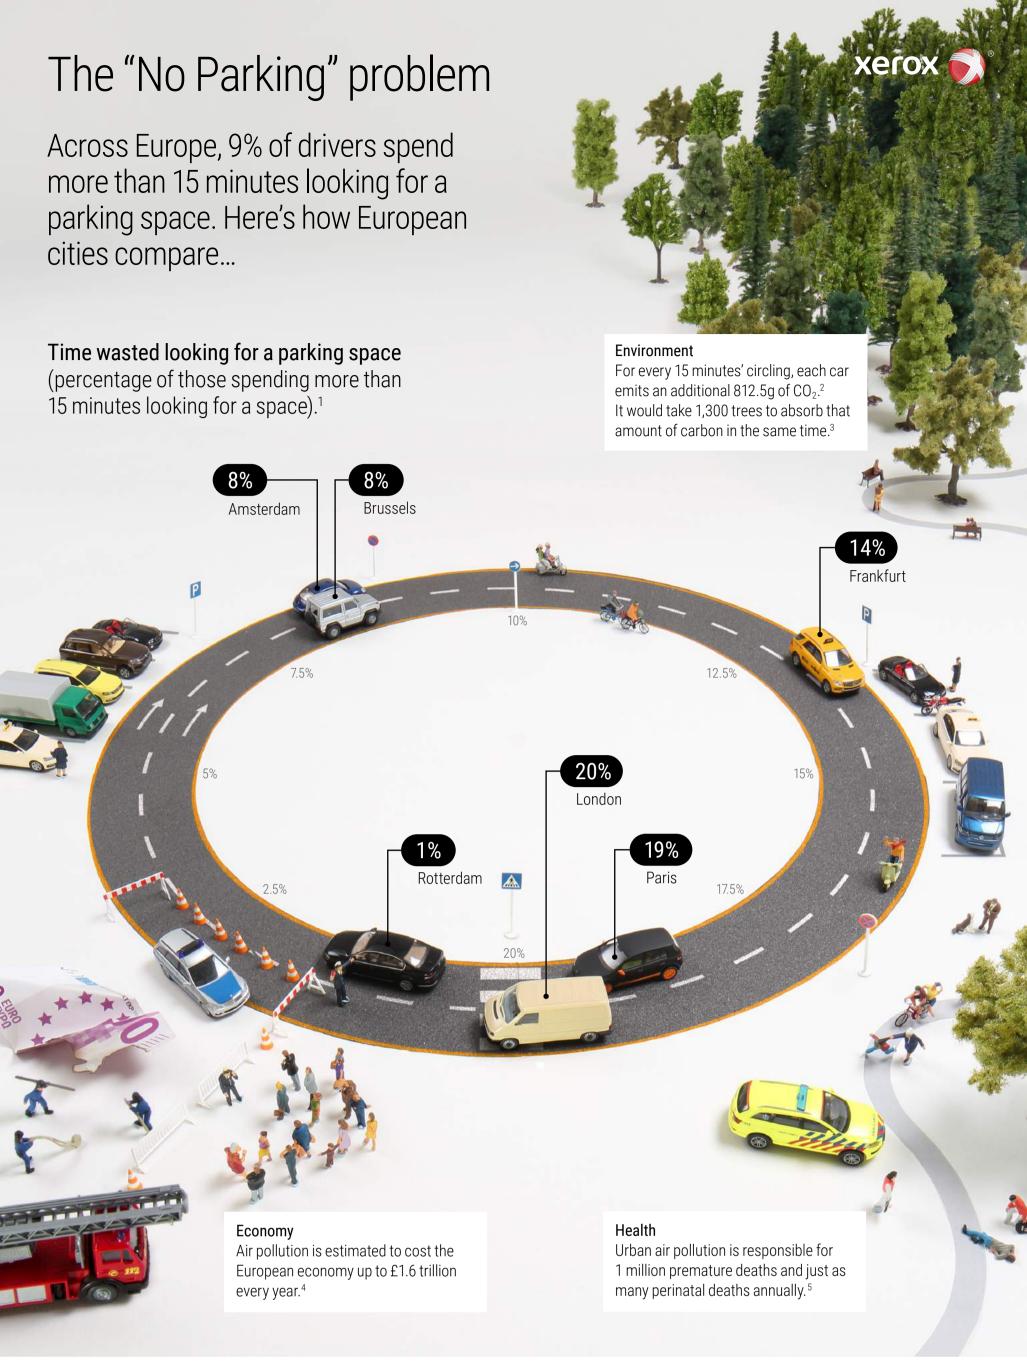

<sup>2</sup>Assumptions: cruising speed: 25km/h; CO<sub>2</sub> emissions: 130g/km; Source: European Commission Climate Action. <a href="http://ec.europa.eu/clima/policies/transport/vehicles/cars/index\_en.htm">http://ec.europa.eu/clima/policies/transport/vehicles/cars/index\_en.htm</a>
<sup>3</sup>Assumptions: an average tree consumes 21,772 grams of CO<sub>2</sub> a year. Source: NC State University, Tree Facts. <a href="https://www.ncsu.edu/project/treesofstrength/treefact.htm">https://www.ncsu.edu/project/treesofstrength/treefact.htm</a>

<sup>4</sup>World Health Organization, 28 April 2015. http://www.euro.who.int/en/media-centre/sections/press-releases/2015/04/air-pollution-costs-european-economies-us\$-1.6-trillion-a-year-in-diseases-and-deaths,-new-who-study-says

<sup>5</sup>Michelin Challenge Bibendum Green paper, Chengdu Global Summit 2014. http://www.michelin.com/eng/media-room/press-and-news/michelin-news/Sustainable-development/

Michelin Challenge Bibendum Green paper, Chengdu Global Summit 2014. <a href="http://www.michelin.com/eng/media-room/press-and-news/michelin.challenge-Bibendum-publication-of-a-Green-Paper-on-sustainable-mobility">http://www.michelin.com/eng/media-room/press-and-news/michelin.challenge-Bibendum-publication-of-a-Green-Paper-on-sustainable-mobility</a>