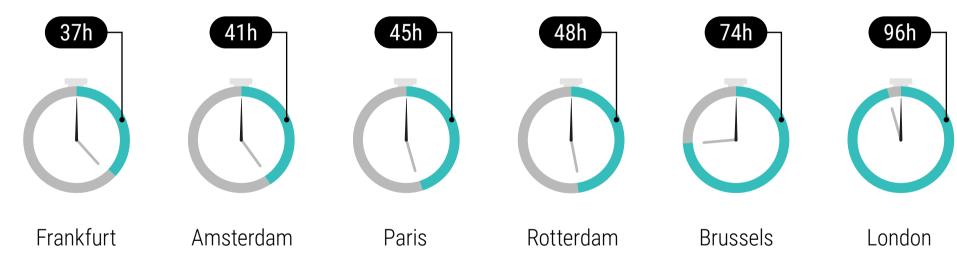

## Average number of hours wasted in traffic: 20146



## The bottom line

Intelligent parking management helps cities minimize the time spent cruising for parking. That reduces congestion, cuts CO<sub>2</sub> emissions saves money and improves the quality of life. Learn more in this report:

Download >



© 2016 Xerox Corporation. All rights reserved. Xerox® and Xerox and Design® are trademarks of Xerox Corporation in the United States and/or other countries. BR19014

1 Xerox Keeping our cities moving report; response to question "When parking your car how long does it usually take to find a space – where you work?" https://www.xerox.co.uk/en-gb/services/transport-solutions/insights/urban-survey

<sup>2</sup>Assumptions: cruising speed: 25km/h; CO<sub>2</sub> emissions: 130g/km; Source: European Commission Climate Action. <a href="http://ec